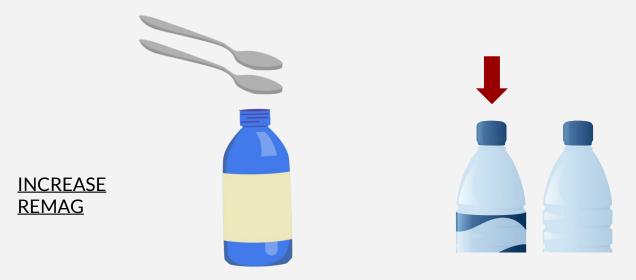

#### 2 days later....

Take ½ tsp ReMag per day. Work up slowly to 2-3 tsp per day if overcoming health condition, on medication or magnesium deficient.

After 1 week of slowly building up...