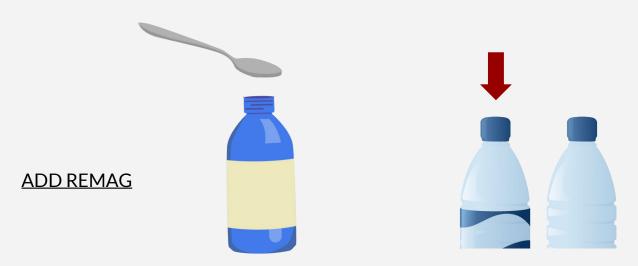

### **WEEK TWO:**

Take ¼ tsp ReMag per day to start. Add to 1 quart of water sipping throughout the day.