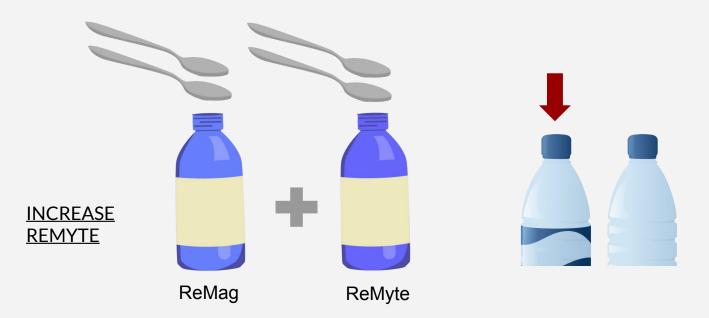

#### 2 days later...

Add another  $\frac{1}{4}$  tsp ReMyte. Work up to  $1\frac{1}{2}$  - 2 tsp per day.

After 2 weeks of REALINE, RESTRUCTURE, REMAG & REMYTE...

Take 1 drop under tongue twice per day. Add 1-2 drops every week. Average dose is 10 drops twice per day. Take 15 minutes apart from food or drink. You can even begin with RnA drops or take at any time in the Total Body ReSet™ plan.