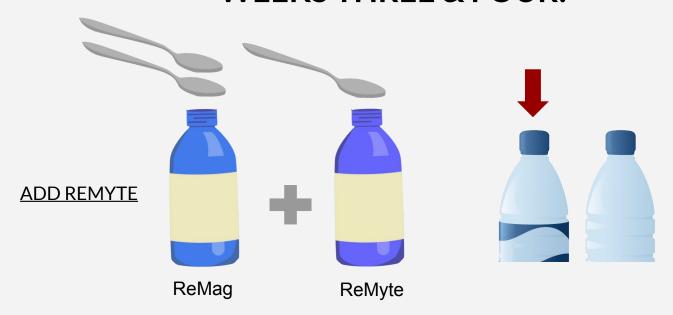

# **WEEKS THREE & FOUR:**

Take ¼ tsp ReMyte, added to the same quart as ReMag. Sip throughout the day.